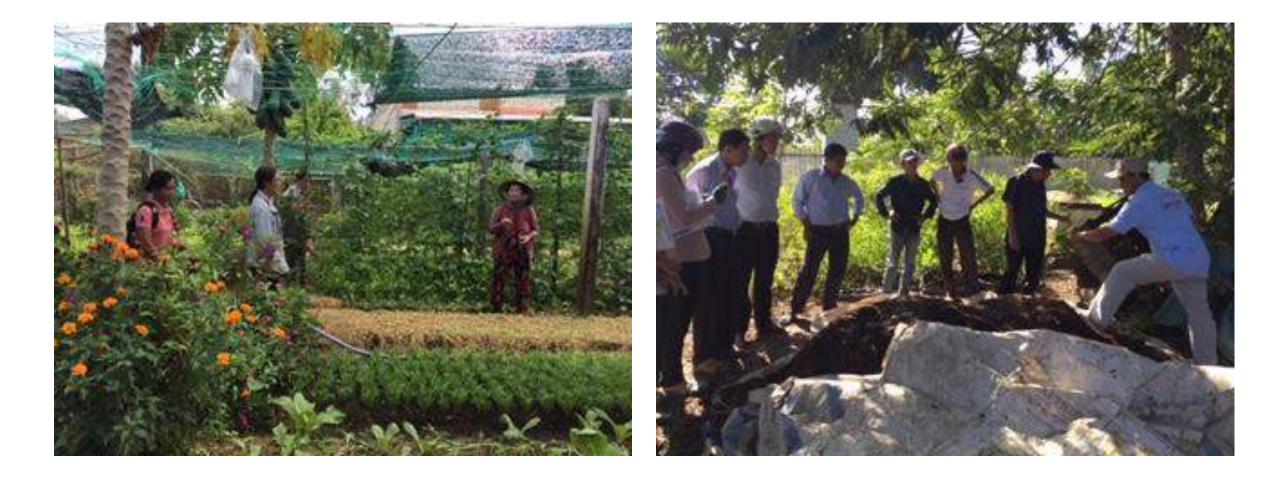

| Number of Inter-group                           | 3 : Bình Đại <i>,</i><br>Ba Tri <i>,</i><br>Mỏ Cày Nam Districts | 3 : Cao Lãnh City,<br>Thanh Bình,<br>Hồng Ngự Districts |  |
| Number of farmers<br>(Number of farmers' group) | 26 hhds(8)                                                       | 12 hhds(5)                                              |  |
| Area                                            | 5.74 ha<br>Organic : 1.26 ha<br>Conversion : 4.48 ha             | 1.42 ha                                                 |  |
| Product                                         | Vegetables, coconuts,<br>chicken                                 | vegetables                                              |  |

# **Bến Tre Province**



# **Training on Organic farming**





# Inspection



# **Daily operational records**

|