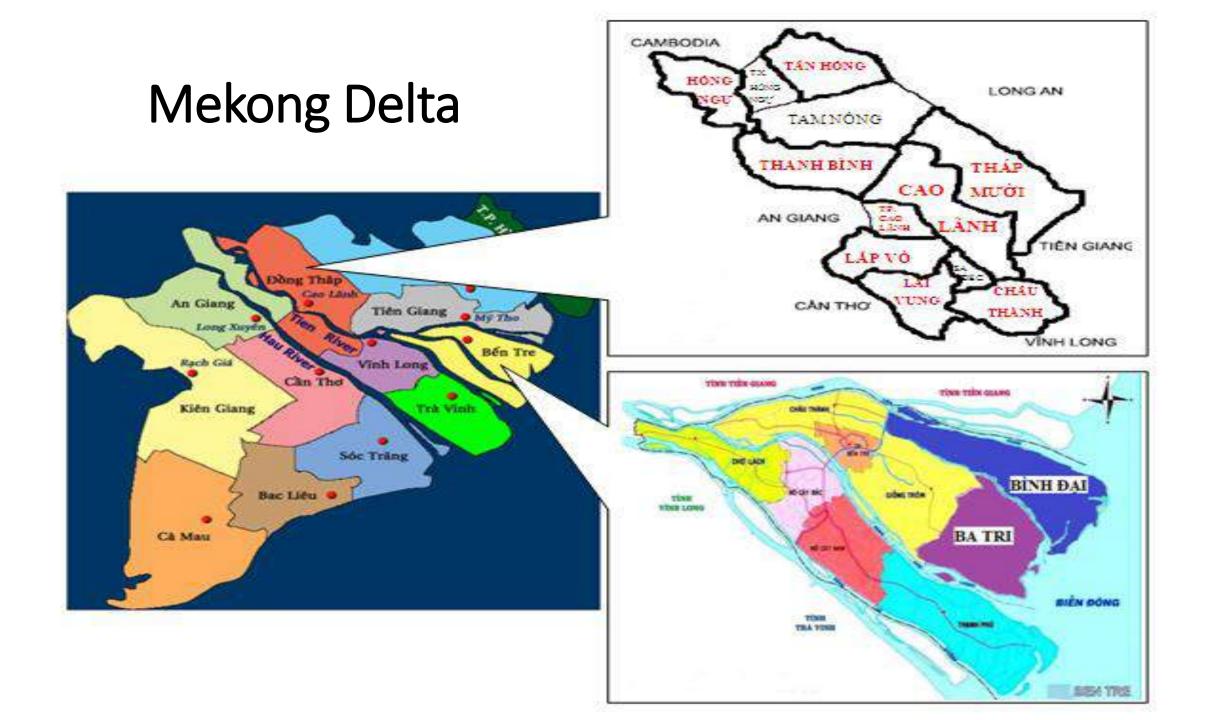

#### PGS Bến Tre and PGS Đồng Tháp

|                                                 | PGS Bến Tre                                                      | PGS Đồng Tháp                                           |  |
|-------------------------------------------------|------------------------------------------------------------------|---------------------------------------------------------|--|
| Founded year                                    | 2014                                                             | 2020                                                    |  |
| Number of Inter-group                           | 3 : Bình Đại <i>,</i><br>Ba Tri <i>,</i><br>Mỏ Cày Nam Districts | 3 : Cao Lãnh City,<br>Thanh Bình,<br>Hồng Ngự Districts |  |
| Number of farmers<br>(Number of farmers' group) | 26 hhds(8)                                                       | 12 hhds(5)                                              |  |
| Area                                            | 5.74 ha<br>Organic : 1.26 ha<br>Conversion : 4.48 ha             | 1.42 ha                                                 |  |
| Product                                         | Vegetables, coconuts,<br>chicken                                 | vegetables                                              |  |

# **Bến Tre Province**

# Đồng Tháp Province